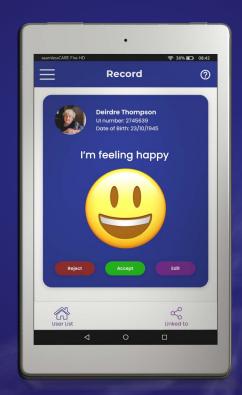

#### Record

#### eHealth Smart technology

- Empathic can detect the mood of non-verbal residents
- You can understand when a resident is upset by a care provider or by an event

Residents can communicate their feelings about people and events