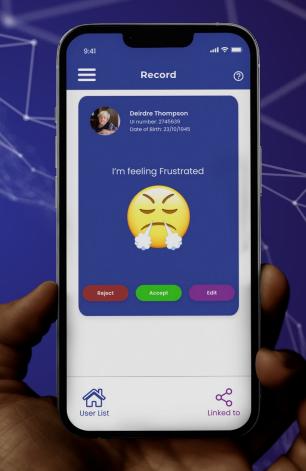

#### Record

#### eHealth Smart technology

- Empathic can detect the mood of non-verbal residents
- You can understand when a resident is upset by a care provider or by an event

Residents can communicate their feelings about people and events