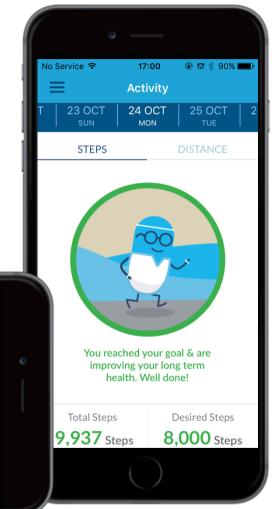

## Improving adherence

- Medication record
- Medication reconciliation (future)
- Reminders
- Self reported adherence & feedback
- Coaching

# Improving blood pressure control

- Coaching patients on risks to their health with poor bp control & benefits to regular monitoring
- Goal setting / regular monitoring with integrated monitor
- Coaching / feedback on results