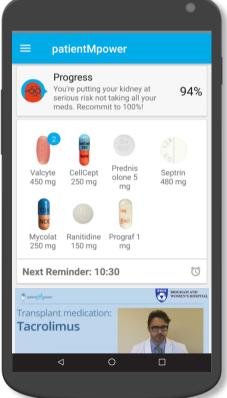

## Improving adherence

- Medication record
- Medication reconciliation (future)
- Reminders
- Self reported adherence & feedback
- Coaching

## Improving education & health literacy

**Transplant Foundations** 

Establishing Habits & Behaviors

Sustaining & reinforcing behavior

Suite of educational content delivered in scheduled & intelligent / context aware situations