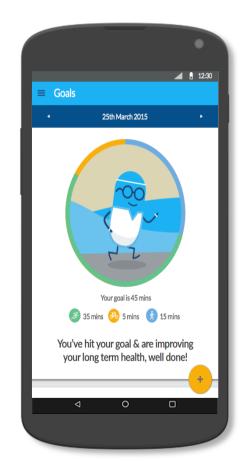

## Improving adherence

- Medication record
- Medication reconciliation (future)
- Reminders
- Self reported adherence & feedback
- Coaching

# Improving blood pressure control

- Coaching patients on risks to their health with poor bp control & benefits to regular monitoring
- Goal setting / regular monitoring with integrated monitor
- Coaching / feedback on results