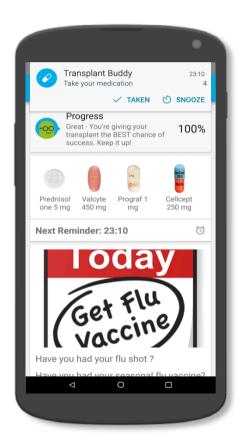

## Improving adherence

- Medication record
- Medication reconciliation (future)
- Reminders
- Self reported adherence & feedback
- Coaching

## Improving education & health literacy

**Transplant Foundations** 

Establishing Habits & Behaviors

Sustaining & reinforcing behavior

Suite of educational content delivered in scheduled & intelligent / context aware situations

 Establishing & reinforcing behaviors to maximize lifespan of transplant