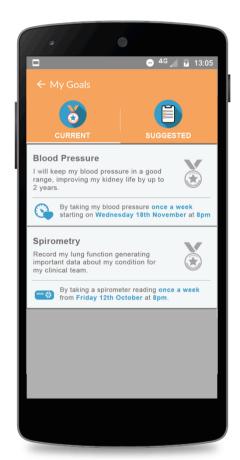

# Improving blood pressure control

- Coaching patients on risks to their health with poor bp control & benefits to regular monitoring
- Goal setting / regular monitoring with integrated monitor
- Coaching / feedback on results

## **Home Measurements**