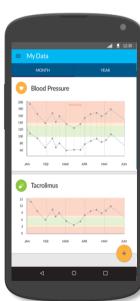

# Improving blood pressure control

- Coaching patients on risks to their health with poor bp control & benefits to regular monitoring
- Goal setting / regular monitoring with integrated monitor
- Coaching / feedback on results

## **Home Measurements**