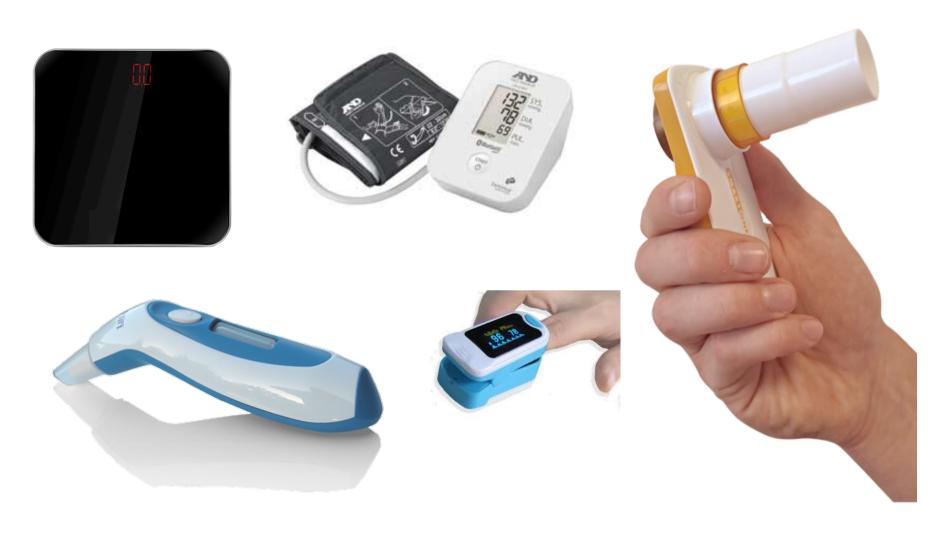

National Kidney Foundation™



### **Our solution**









## Improving adherence



- Medication record
- Medication reconciliation (future)
- Reminders
- Self reported adherence & feedback
- Coaching









# Improving blood pressure control



- Coaching patients on risks to their health with poor bp control & benefits to regular monitoring
- Goal setting / regular monitoring with integrated monitor
- Coaching / feedback on results





## Improving education & health literacy



**Transplant Foundations** 

Establishing Habits & Behaviors

Sustaining & reinforcing behavior

Suite of educational content delivered in scheduled & intelligent / context aware situations

 Establishing & reinforcing behaviors to maximize lifespan of transplant







## **Home Measurements**





## Location services to help patients & research



# Notifiable Diseases

#### **Helping patients**

Be skin aware where treatments side effects can cause skin cancer

### **Helping researchers**

Correlate disease exacerbations with patient generated data, environmental factors & notifiable diseases





@patientMpower

info@patientmpower.com