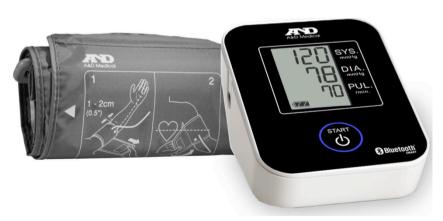

# Improving blood pressure control

- Coaching patients on risks to their health with poor bp control & benefits to regular monitoring
- Goal setting / regular monitoring with integrated monitor
- Coaching / feedback on results