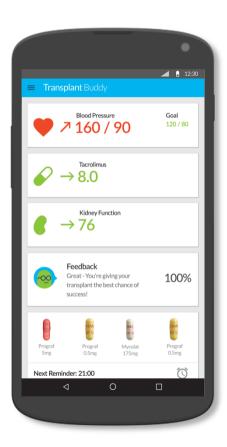

## Improving adherence

- Medication record
- Medication reconciliation (future)
- Reminders
- Self reported adherence & feedback
- Coaching

# Improving blood pressure control

- Coaching patients on risks to their health with poor bp control & benefits to regular monitoring
- Goal setting / regular monitoring with integrated monitor
- Coaching / feedback on results

## **Home Measurements**