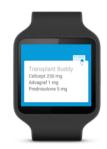

## Improving adherence

- Medication record
- Medication reconciliation (future)
- Reminders
- Self reported adherence & feedback
- Coaching