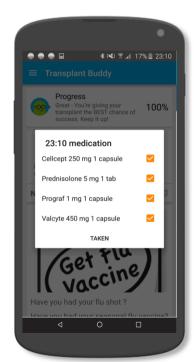

## Improving adherence

- Medication record
- Medication reconciliation (future)
- Reminders
- Self reported adherence & feedback
- Coaching