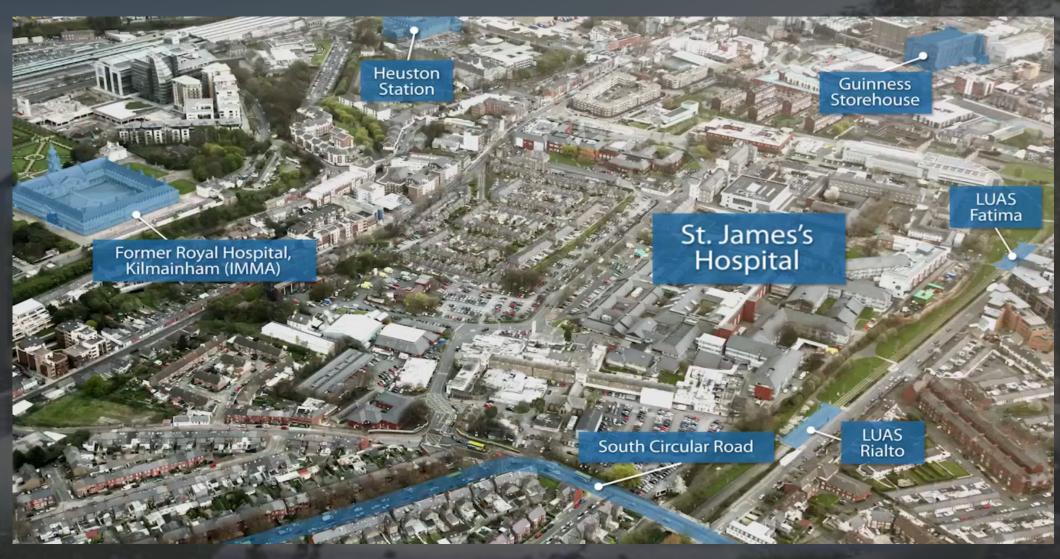

# The physical space...

Introducing the new children's hospital

The Transformation Challenge

How the new children's hospital will attract, develop, motivate and retain productive, engaged employees