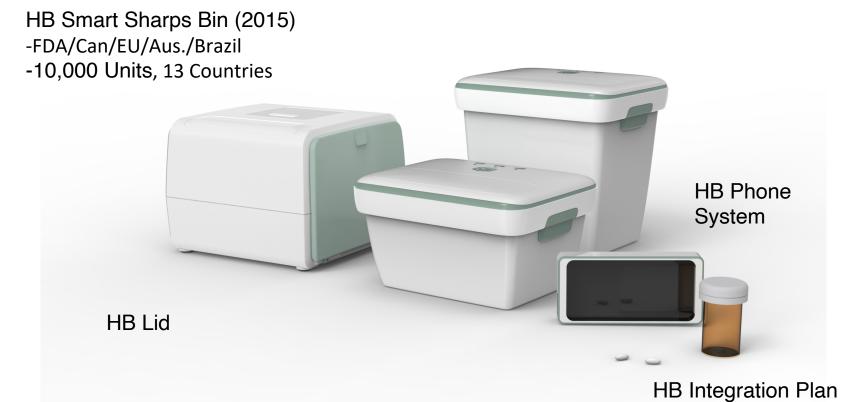

get** 

Wrong treatment



## Stats: Chronically Well of the USA



Note: Increments in years are uneven. Lighter bars indicate projections. Source: U.S. Census Bureau, Population Estimates and Projections. 56,400,000 (15%)

>over the age of 65

36,600,000 (65%)

> living with 3 Chronic Diseases



#### Chronic Diseases – Can now be treated in the home



Complex
Conditions can
Treated in the
home

- ✓ Rheumatoid Arthritis
- ✓ Multiple Sclerosis
- ✓ Crohns Disease
- ✓ Severe Asthma
- ✓ Diabetes
- ✓ Severe Migraines
- ✓ Cardiovascular
- ✓ Rare Diseases
- ✓ Oncology



## What does this mean: Chronically Well We are asking for more from our ageing population





Might lead to confusion:

What Disease?
How to take it?
Why does it work?
When?



## We connect high consequence medications

•





## Injection Care Management System





## Our Competition











## Connected their Home Sharps Bin





#### Tech (Connected Device) + Touch (Data Driven Intervention)

HealthBeacon Intervention Hierarchy improves adherence



# Evidence from HB Peer Reviewed Studies on Patient Adoption and Predictive Machine Learning Capability

## 2x Adoption Rates



## System 86% Predictive



Fig. 7: ROC curve for performance on the testing set (AUC = 0.86).







Company Confidential Copyright © 2019 HealthBeacon Limited. All Rights Reserved.