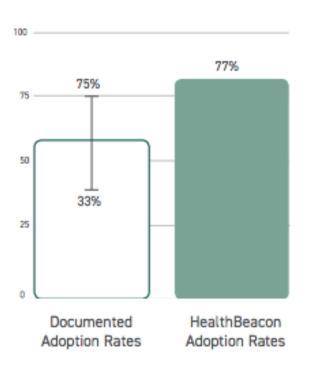

Conditions can
Treated in the
home

- ✓ Rheumatoid Arthritis
- ✓ Multiple Sclerosis
- ✓ Crohns Disease
- ✓ Severe Asthma
- ✓ Diabetes
- ✓ Severe Migraines
- ✓ Cardiovascular
- ✓ Rare Diseases
- ✓ Oncology



## What does this mean: Chronically Well We are asking for more from our ageing population





Might lead to confusion:

What Disease?
How to take it?
Why does it work?
When?



## We connect high consequence medications

•





## Injection Care Management System





## Our Competition











## Connected their Home Sharps Bin





#### Tech (Connected Device) + Touch (Data Driven Intervention)

HealthBeacon Intervention Hierarchy improves adherence



# Evidence from HB Peer Reviewed Studies on Patient Adoption and Predictive Machine Learning Capability

## 2x Adoption Rates



## System 86% Predictive



Fig. 7: ROC curve for performance on the testing set (AUC = 0.86).







Company Confidential Copyright © 2019 HealthBeacon Limited. All Rights Reserved.