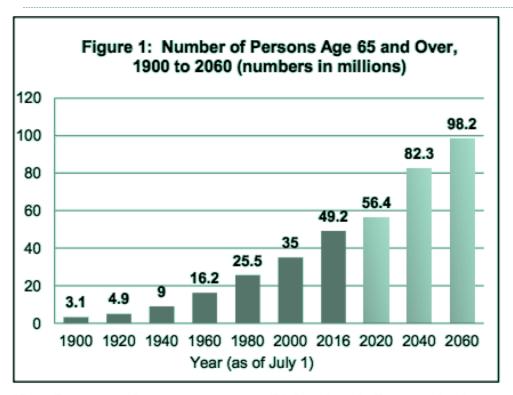

## Stats: Chronically Well of the USA

Note: Increments in years are uneven. Lighter bars indicate projections. Source: U.S. Census Bureau, Population Estimates and Projections. 56,400,000 (15%)

>over the age of 65

36,600,000 (65%)

> living with 3 Chronic Diseases