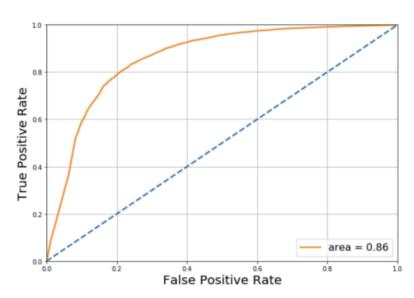

## System 86% Predictive

Fig. 7: ROC curve for performance on the testing set (AUC = 0.86).

Company Confidential Copyright © 2019 HealthBeacon Limited. All Rights Reserved.