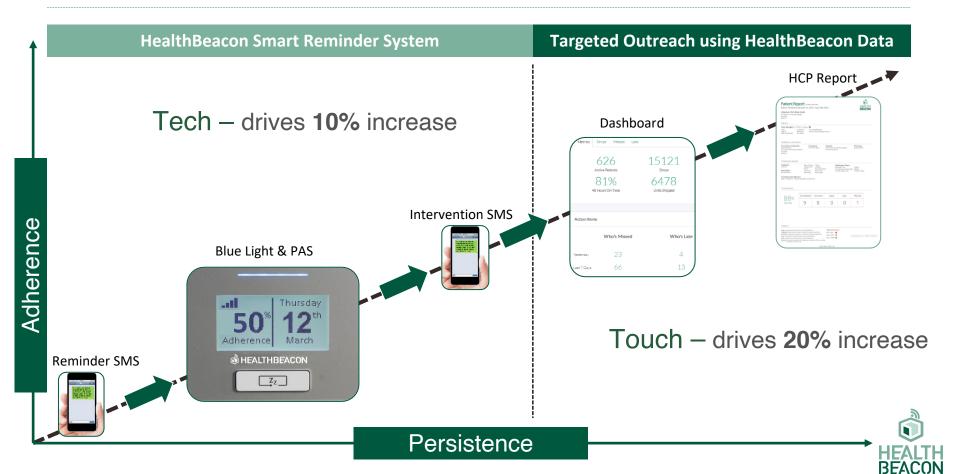

#### Tech (Connected Device) + Touch (Data Driven Intervention)

HealthBeacon Intervention Hierarchy improves adherence